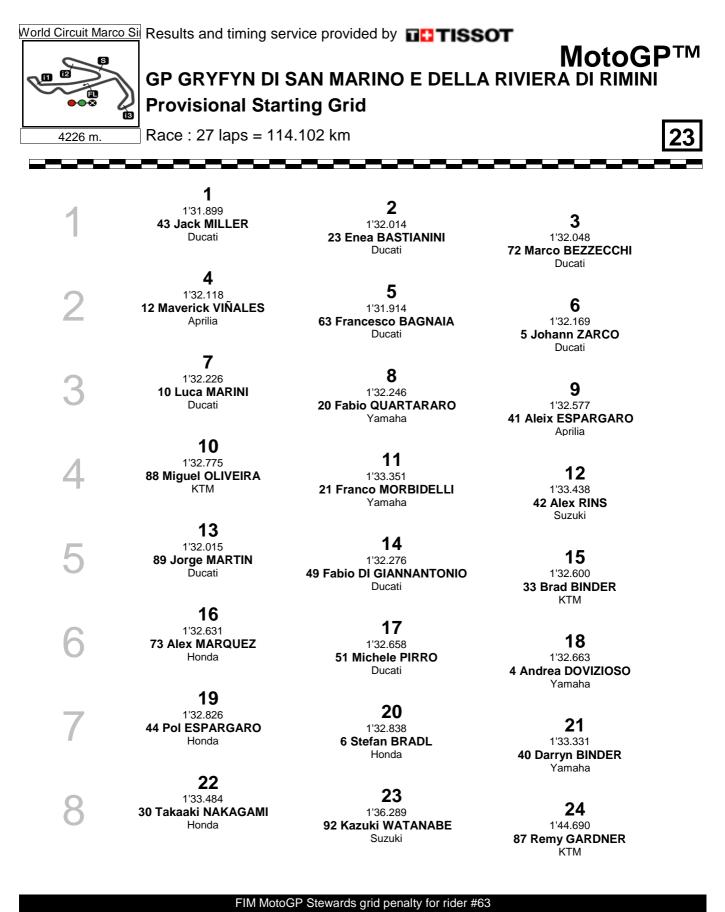

## **MotoGP<sup>TM</sup>** GP GRYFYN DI SAN MARINO E DELLA RIVIERA DI RIMINI Provisional Starting Grid

4226 m.

Race : 27 laps = 114.102 km

25 1'46.732 25 Raul FERNANDEZ KTM

FIM MotoGP Stewards grid penalty for rider #63